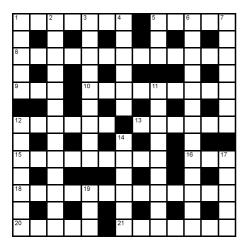

## Down

| DOWN |                               |    |
|------|-------------------------------|----|
| 1    | Stony (5)                     |    |
| 2    | Conditions (13)               |    |
| 3    | Instrumentation (9)           | 7  |
| 4    | Gentler (6)                   | 11 |
| 5    | Term of address for a man (3) | 12 |
| 6    | Compactness (13)              | 14 |

## Across

| •  | Shoots up abraptly (7)          |
|----|---------------------------------|
| 5  | Coverings for the feet (5)      |
| 8  | Distance around an object (13)  |
| 9  | Second person pronoun (3)       |
| 10 | Most beautiful (9)              |
| 12 | Mailed (6)                      |
| 13 | Superior to another (6)         |
| 15 | Suite of rooms on one floor (9) |
| 16 | Curved in shape (3)             |
| 18 | Reference works (13)            |
| 20 | Make sad (5)                    |
|    | 5 I (=)                         |

Shoots up abruptly (7)

| 21 Prolongs (7)                                   |    |            |
|---------------------------------------------------|----|------------|
| Knitted garment (7)                               | 17 | Prices (5) |
| Medical care (9)<br>Level out (7)<br>Take out (6) | 19 | Feline (3) |
| ` '                                               |    |            |