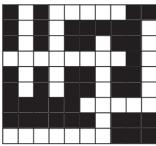

**Before** 

After

The weather words will only fit into the grid one way—can you find what it is?

CLOUDY FOGGY FROSTY RAINING SNOWING STORMY SUNSHINE WINDY

What am in Find one letter from each line of our poem and discover the answer to the clue in the last line.