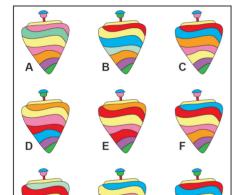

## riddle time:

Name eight types of footwear that begin with the letter 'S'

Susie wanted a new spinning top to play with so she visited a local toy shop, handling and examining each of the different tops in turn before randomly replacing them after she had made her choice. Here is the display before and after Susie's visit. Which top did she buy?

**Before** 

After

The weather words will only fit into the grid one way—can you find what it is?

CLOUDY FOGGY FROSTY RAINING SNOWING STORMY SUNSHINE WINDY

What am in Find one letter from each line of our poem and discover the answer to the clue in the last line.