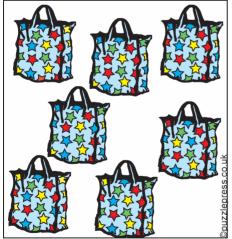

## KIDS PUZZLE PAGE

Miss Byers wanted a new shopping bag, so she visited a local shop, handling and examining each of the different bags in turn before randomly replacing them after she had made her choice. Here is the display before and after Miss Byers' visit. Which bag did she buy?

## AFTER

MINI WORDSEARCH Find the Halloween words then find a phrase made by the left SPIDER 1 over letters. TUTRCG А BAT IMSAOH Ν COBWEB GHOST ТСРРКВО LANTERN EOKERWS PUMPKIN RTILRET SPELL NENLABT SPIDER Did you know? It's impossible to sneeze with your eyes open! How many pumpkins are in this pile?