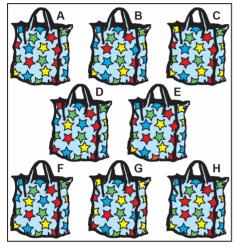

## KIDS PUZZLE PAGE

Miss Byers wanted a new shopping bag, so she visited a local shop, handling and examining each of the different bags in turn before randomly replacing them after she had made her choice. Here is the display before and after Miss Byers' visit. Which bag did she buy?

## BEFORE