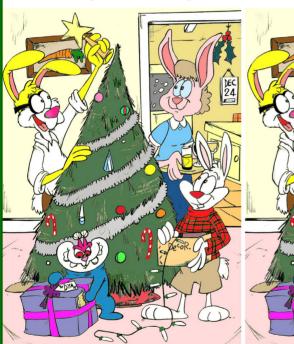

## Spotte Meane

Our furry friends are decorating their Christmas tree. See if you can spot the 10 differences between the two pictures.

Q:Who delivers a cat's Christmas presents?

A; Santa Paws!

Q: Which of Santa's reindeers needs to mind his manners the most?