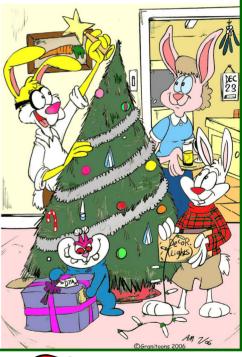

## Spotte Meane

Our furry friends are decorating their Christmas tree. See if you can spot the 10 differences between the two pictures.

Q:Who delivers a cat's Christmas presents?

A; Santa Paws!

Q: Which of Santa's reindeers needs to mind his manners the most?