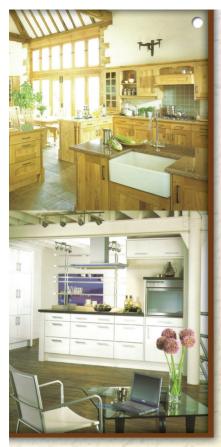

## **KITCHENS AS UNIQUE AS YOU ARE...**

- KBSA approved members
- Kitchens custom made on premises
- Fitting by our own trained craftsmen
- Complete project management
- Free colour photo visuals
- Free fully itemised quotations
- Over 1000 different door styles
- Supply only option with great savings
- Kitchens from £3,000 to over £30,000