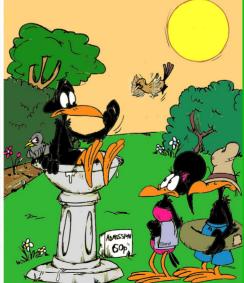

## Spot the Difference

Stan the Crow is trying to make himself some money by charging to use the birdbath! Can you spot the 10 differences between the pictures

all things Locla.indd 18 24/05/2007 16:32:45