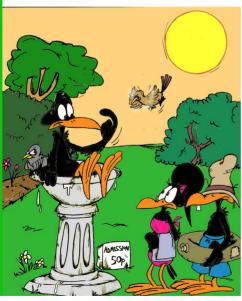

## Spot the Difference

Stan the Crow is trying to make himself some money by charging to use the birdbath! Can you spot the 10 differences between the pictures

all things Locla.indd 18 24/05/2007 16:32:45